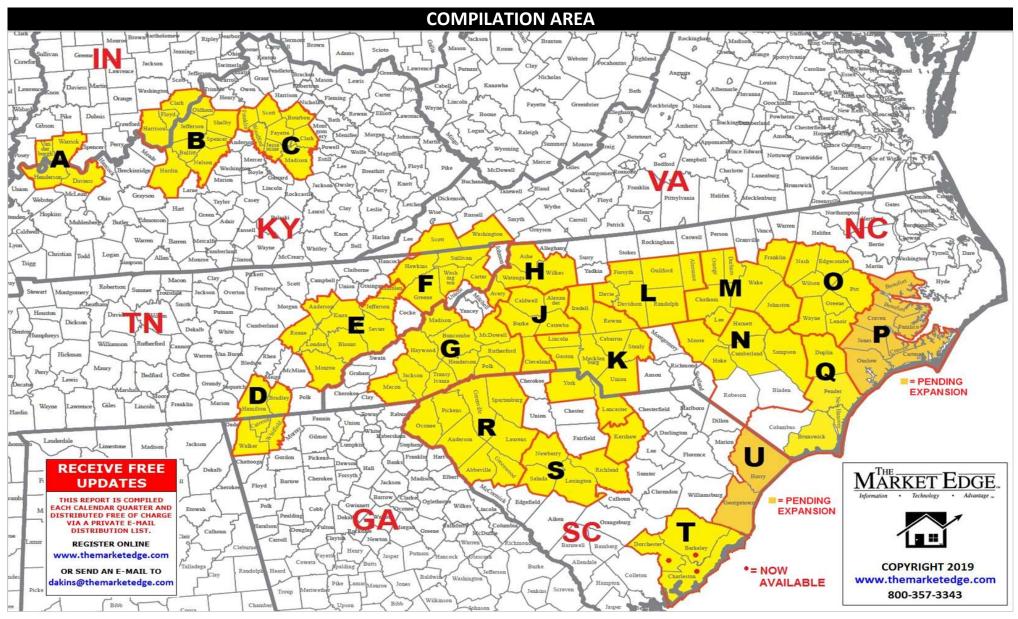

# COMMERCIAL BUILDING PERMIT TREND REPORT 12/31/20 EDITION SUMMARY OF ALL MARKETS

|                                     |                                                                                                                                                                                                                                     | # (                                                                                                                                 | OF PE                                                                                                                               | RMIT                                                                                                                                         | rs                                                                                    |                                                                                                                                                                                                                                                                                                         | PERMIT '                                                                                                                                                                                                                                                                                                |                                                                                                                                                                                                                                                                                                                            | VALUE (                                                                                                                                                                                                                                                                                                                   | CHANG                                                                                                                  | E %                                                             |                                                                            |
|-------------------------------------|-------------------------------------------------------------------------------------------------------------------------------------------------------------------------------------------------------------------------------------|-------------------------------------------------------------------------------------------------------------------------------------|-------------------------------------------------------------------------------------------------------------------------------------|----------------------------------------------------------------------------------------------------------------------------------------------|---------------------------------------------------------------------------------------|---------------------------------------------------------------------------------------------------------------------------------------------------------------------------------------------------------------------------------------------------------------------------------------------------------|---------------------------------------------------------------------------------------------------------------------------------------------------------------------------------------------------------------------------------------------------------------------------------------------------------|----------------------------------------------------------------------------------------------------------------------------------------------------------------------------------------------------------------------------------------------------------------------------------------------------------------------------|---------------------------------------------------------------------------------------------------------------------------------------------------------------------------------------------------------------------------------------------------------------------------------------------------------------------------|------------------------------------------------------------------------------------------------------------------------|-----------------------------------------------------------------|----------------------------------------------------------------------------|
| МАР                                 | ST MARKET                                                                                                                                                                                                                           | 2017                                                                                                                                | 2018                                                                                                                                | 2019                                                                                                                                         | 2020                                                                                  | 2017                                                                                                                                                                                                                                                                                                    | 2018                                                                                                                                                                                                                                                                                                    | 2019                                                                                                                                                                                                                                                                                                                       | 2020                                                                                                                                                                                                                                                                                                                      | 2018<br>vs<br>2017                                                                                                     | 2019<br>vs<br>2018                                              | 2020<br>vs<br>2019                                                         |
| A B C D E F G H J K L M N O Q R S T | IN EVANSVILLE KY LOUISVILLE KY LEXINGTON TN CHATTANOOGA TN KNOXVILLE TN TRI-CITIES NC ASHEVILLE NC BOONE NC HICKORY NC CHARLOTTE NC TRIAD NC TRIANGLE NC FAYETTEVILLE NC EASTERN NC WILMINGTON SC UPSTATE SC COLUMBIA SC CHARLESTON | 662<br>1,484<br>965<br>640<br>1,683<br>557<br>654<br>232<br>668<br>6,126<br>1,965<br>4,007<br>672<br>747<br>1,058<br>4,878<br>2,284 | 621<br>1,553<br>949<br>952<br>1,615<br>486<br>1,127<br>211<br>705<br>6,205<br>1,875<br>4,019<br>651<br>880<br>968<br>3,362<br>1,666 | 706<br>1,431<br>915<br>710<br>1,798<br>519<br>858<br>203<br>707<br>5,515<br>2,134<br>3,544<br>759<br>869<br>1,008<br>3,580<br>1,722<br>1,259 | 477 1,195 645 286 1,649 563 844 161 583 5,010 1,892 3,281 516 703 999 3,234 1,387 793 | \$416,950,598<br>\$1,227,319,724<br>\$1,065,687,607<br>\$385,997,983<br>\$960,805,631<br>\$243,516,045<br>\$303,939,630<br>\$106,304,209<br>\$317,758,813<br>\$4,118,210,395<br>\$968,782,778<br>\$3,339,718,619<br>\$206,978,844<br>\$365,449,988<br>\$575,070,094<br>\$2,400,235,423<br>\$688,464,710 | \$531,589,584<br>\$2,258,283,920<br>\$624,156,916<br>\$605,406,615<br>\$902,613,159<br>\$247,895,395<br>\$505,073,345<br>\$129,038,313<br>\$287,102,039<br>\$5,356,217,065<br>\$1,392,092,838<br>\$3,930,080,034<br>\$362,998,646<br>\$344,604,862<br>\$559,563,434<br>\$1,618,436,743<br>\$586,931,090 | \$281,550,862<br>\$844,627,391<br>\$618,477,329<br>\$444,640,400<br>\$1,024,892,453<br>\$225,242,764<br>\$348,422,419<br>\$212,886,903<br>\$359,331,054<br>\$4,979,948,860<br>\$1,149,082,682<br>\$3,956,812,963<br>\$432,468,513<br>\$534,161,587<br>\$724,460,102<br>\$1,803,401,497<br>\$593,115,957<br>\$1,145,042,344 | \$318,390,239<br>\$779,419,734<br>\$722,702,804<br>\$163,249,279<br>\$1,026,987,639<br>\$199,028,710<br>\$321,915,396<br>\$64,363,172<br>\$318,714,775<br>\$4,953,009,581<br>\$1,256,047,101<br>\$4,030,976,229<br>\$264,886,403<br>\$660,587,565<br>\$768,375,001<br>\$1,630,700,364<br>\$477,824,820<br>\$1,255,513,711 | 27%<br>84%<br>-41%<br>57%<br>-6%<br>2%<br>66%<br>21%<br>-10%<br>30%<br>44%<br>18%<br>75%<br>-6%<br>-3%<br>-33%<br>-15% | -47% -63% -1% -27% 14% -9% -31% 65% -7% -17% 19% 55% 29% 11% 1% | 13% -8% 17% -63% 0% -12% -8% -70% -11% -1% 9% 2% -39% 24% 6% -10% -19% 10% |
|                                     |                                                                                                                                                                                                                                     | 29,282                                                                                                                              | 27,845                                                                                                                              | 28,237                                                                                                                                       | 24,218                                                                                | \$17,691,191,091                                                                                                                                                                                                                                                                                        | \$20,242,083,997                                                                                                                                                                                                                                                                                        | \$19,678,566,080                                                                                                                                                                                                                                                                                                           | \$19,212,692,524                                                                                                                                                                                                                                                                                                          | 14%                                                                                                                    | -3%                                                             | -2%                                                                        |